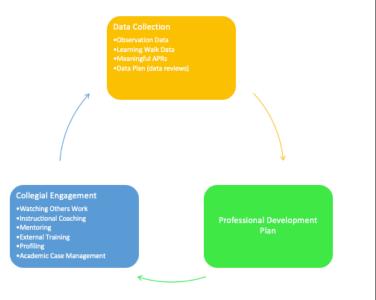

the instructional skills of leaders, focusing on pedagogy and high-yield strategies.
- Implement the Collegial engagement framework with fidelity and quality assurance.
- Implement the structured observation and feedback procedures to provide constructive feedback on teaching practices.
- Implement a system of "watching others working", and learning walks to encourage teachers to observe and learn from each other.
- Emphasise the use of data to inform instructional practices.
- Facilitate regular collaborative planning sessions among teaching Staff to share best practices and discuss effective instructional strategies.
- Encourage cross-disciplinary and cross-campus collaboration.
- Publish and purposefully review the high-yield strategies documentation provided by Education Queensland.



### Responsible officer(s):

- College Principal: Facilitate fortnightly discussions with the Academic Leadership Committee about collegial engagement starting Term 1.
- College Principal: Review the APR tool (MyHR) at the Academic Leadership Committee meeting.
- College Principal: Produce a list of Staff without a current APR for reviewing each term at the Academic Leadership Committee meeting.
- College Principal: Seek approval for the observation form through the LCC process in term 1.
- Campus Principals: facilitate the design of a professional development plan in term 2, to enact for Semester 2, and in term 4, to enact in 2025.
- Senior Campus Principal: collate Academic Progress Data from Daymap and OneSchool for use in Academic Leadership Committee Meetings, per meeting schedule.