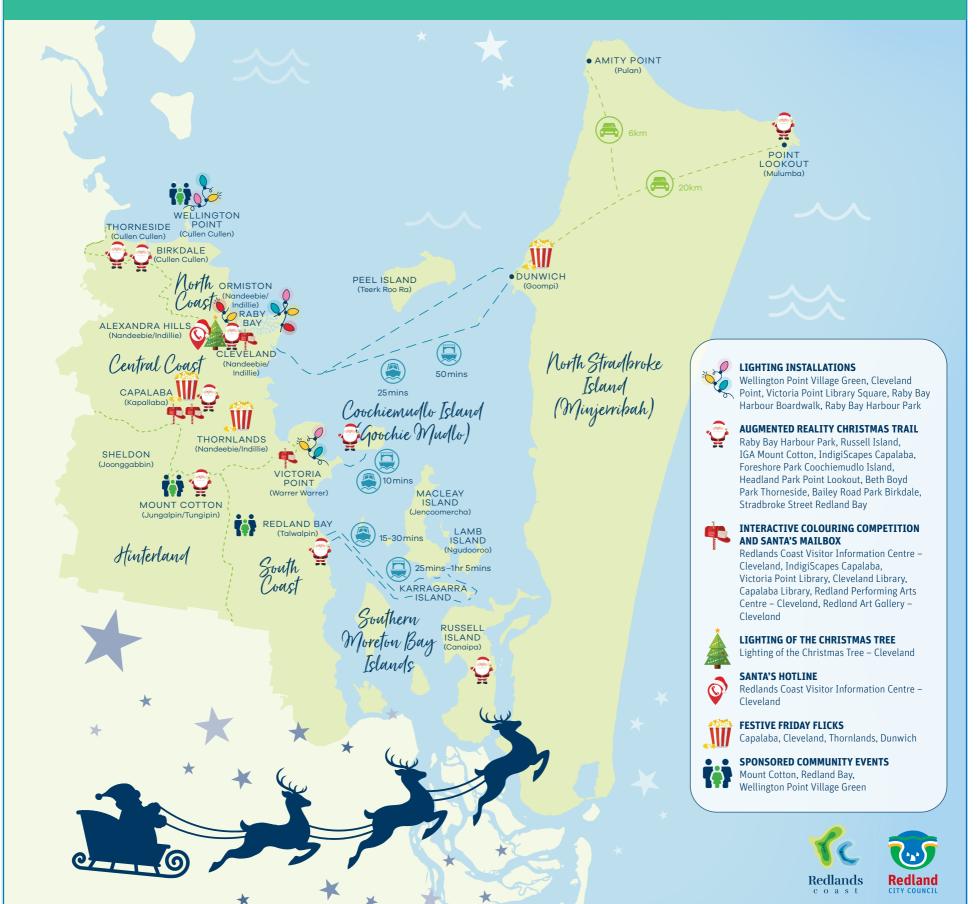

eractive Colouring-in Competition and** Santa's mailbox



There is also an interactive festive colouring competition for a chance to win one of eight \$50 Cineplex gift cards. If you scan your completed entry you can watch it magically come to life. Colouring-in sheets can be downloaded and submitted from Council's website or collected from one of seven designated locations, which also have Santa's Mailboxes to post your entries.

For more information about Christmas on Redlands Coast visit redland.qld.gov.au/christmas









From signature Council and community events to dazzling lights and fun interactive activities for all ages, uncover the magic of Christmas on Redlands Coast.

Scan here or visit redland.qld.gov.au/christmas to uncover the full festive coastal Christmas program.