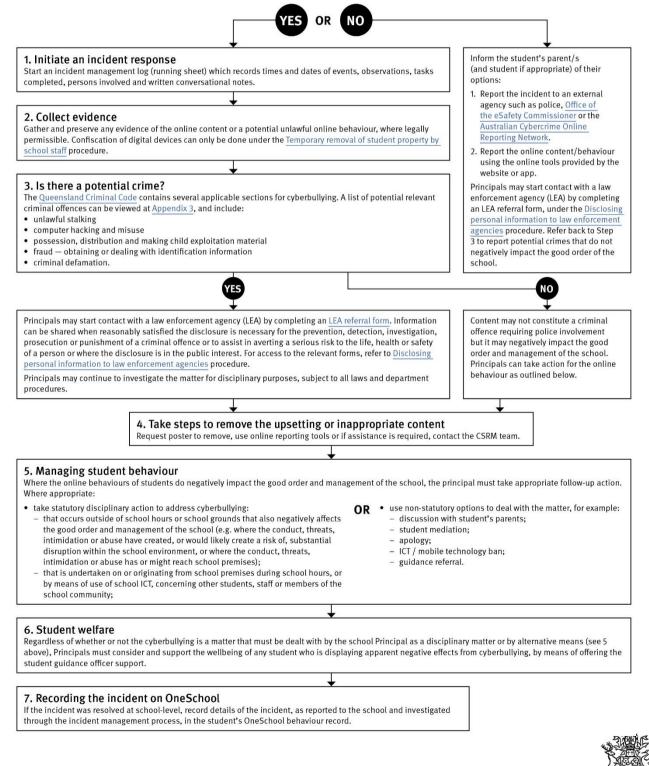

protection

If at any point the principal forms a reasonable suspicion that a student has been harmed or is at risk of harm, they have a responsibility to respond in accordance with the <u>Student</u> protection procedure.

#### **Explicit images**

If the investigation involves naked or explicit images of children, staff should not save, copy, forward or otherwise deal with the content, as per the <u>Temporary removal of student property by school</u> <u>staff procedure</u>. This includes onto OneSchool records. Refer to the investigative process outlined in 'Responding to incidents involving naked or explicit images of children' from the <u>Online Incident</u> management guidelines.

#### Does the online behaviour/incident negatively impact the good order and management of the school?





## **Restrictive Practices**

Staff at Capalaba State College sometimes need to respond to student behaviour that presents a risk of physical harm to the students themselves or others. It is anticipated that most instances of risky behaviour can be de-escalated and resolved quickly. On some rarer occasions, students' behaviour may continue to escalate, and staff need to engage immediately with positive and proactive strategies and support the students in managing their emotional arousal and behaviour.

In rare situations, there is an immediate risk of physical harm to the student or others. When all other strategies have failed to reduce the risk, restrictive practices may be necessary for staff.

Restrictive practices will always be a last resort when no other option is available to r