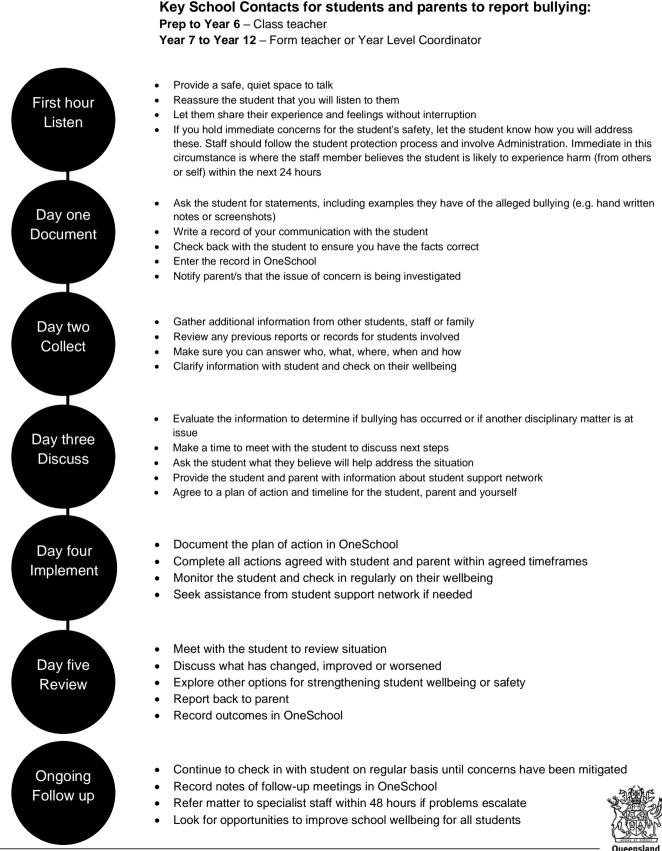

pplies to the inappropriate online behaviour of enrolled students directed towards other community members or students from other school sites.

Parents or other stakeholders who engage in inappropriate online behaviour towards students, staff or parents may be referred to the e-safety commissioner's office. State school staff who engage in inappropriate online behaviour towards students, staff or parents may be referred for investigation to by the Department of Education.



### Bullying response flowchart for staff

Please note these timelines may be adjusted depending on the unique circumstances and risks associated with each situation. This is done according to the professional judgment of the staff involved. Timeframes should be discussed and agreed upon with the student and family.



Government

### Appropriate use of social media

The Internet, mobile phones, and social media provide excellent opportunities for students to network and socialise online. While all these technologies provide positive platforms for sharing ideas, they also have the potential to cause pain and suffering to individuals, groups, or even whole communities.

It is important to remember sometimes negative comments posted about the school community have a more significant impact than expected. This guide offers information about using social media for comments or posts about the school community. The reputation of students, teachers, schools, Principals, and even parents can be permanently damaged. In some cases, severe instances of inappropriate online behaviour can be dealt with by the polic